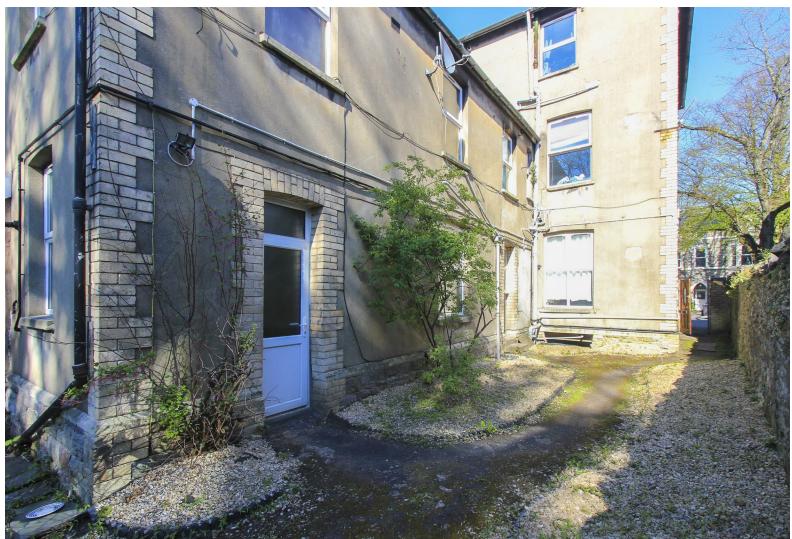

# **Richmond Road**

1 Bedrooms - Cardiff - CF24 3AQ - £700 PCM

An absolutely superb, GARDEN flat on Richmond Road, Roath with an ALLOCATED PARKING SPACE. Rare to the market is such an apartment, boasting its own PRIVATE garden, private entrance to the side of the property and allocated parking space in the form of a driveway. Internally, the flat is immaculate with modern fitted kitchen, large lounge with ample mounts of seating and step-up into double bedroom. Recessed shower room and has been furnished nicely — to include a SMEG fridge no less!

- Garden apartment
- Driveway parking
- SMEG fridge!
- Beautifully presented

sq ft