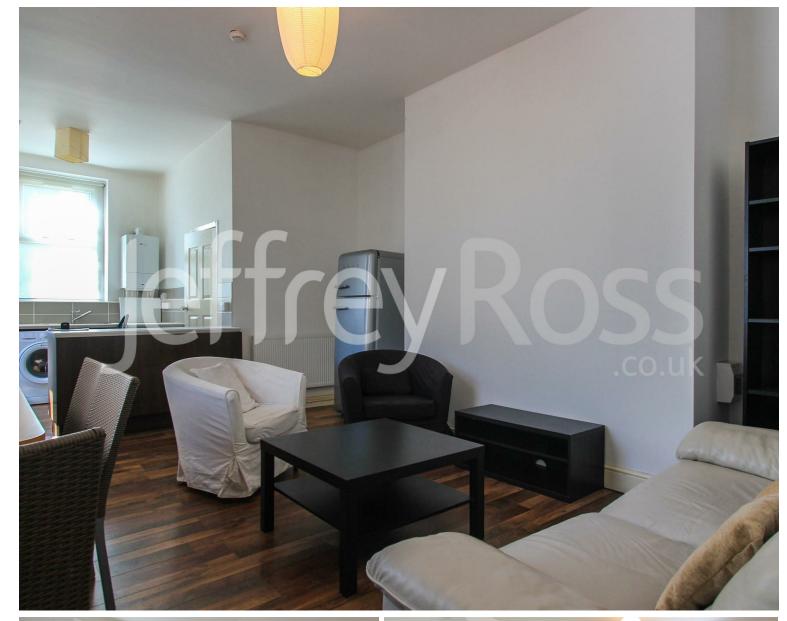

# **Richmond Road**

1 Bedrooms - Cardiff - CF24 3AQ - £700 PCM

An absolutely superb, GARDEN flat on Richmond Road, Roath with an ALLOCATED PARKING SPACE. Rare to the market is such an apartment, boasting its own PRIVATE garden, private entrance to the side of the property and allocated parking space in the form of a driveway. Internally, the flat is immaculate with modern fitted kitchen, large lounge with ample mounts of seating and step-up into double bedroom. Recessed shower room and has been furnished nicely — to include a SMEG fridge no less!

- Garden apartment
- Driveway parking
- SMEG fridge!
- Beautifully presented

sq ft