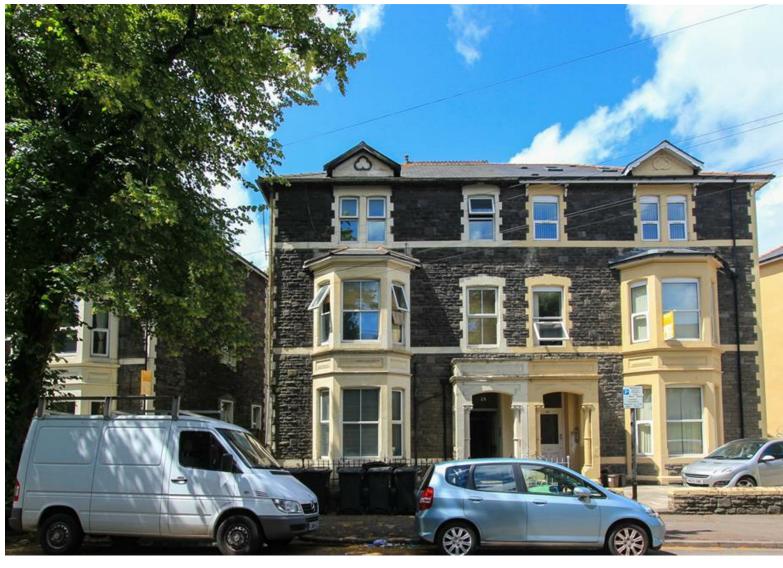

# **Richmond Road**

1 Bedrooms - Cardiff - CF24 3AQ - £700 PCM

An absolutely superb, GARDEN flat on Richmond Road, Roath with an ALLOCATED PARKING SPACE. Rare to the market is such an apartment, boasting its own PRIVATE garden, private entrance to the side of the property and allocated parking space in the form of a driveway. Internally, the flat is immaculate with modern fitted kitchen, large lounge with ample mounts of seating and step-up into double bedroom. Recessed shower room and has been furnished nicely — to include a SMEG fridge no less!