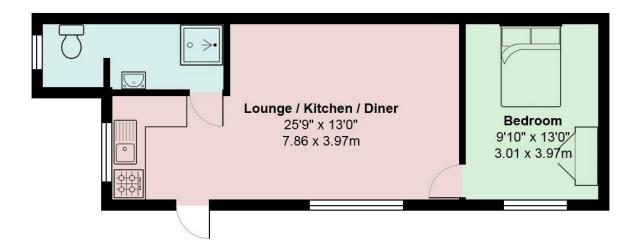

## Richmond Road, Roath

Total Area: 493 ft<sup>2</sup> ... 45.8 m<sup>2</sup>

All measurements are approximate and for display purposes only

Virtual Reality & 3D Scaled models of all of our properties for sale. You can even walk around them on our website