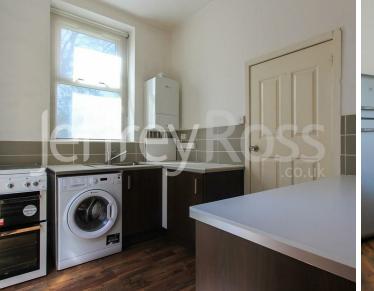

# **Richmond Road**

1 Bedrooms - Cardiff - CF24 3AQ - £700 PCM

An absolutely superb, GARDEN flat on Richmond Road, Roath with an ALLOCATED PARKING SPACE. Rare to the market is such an apartment, boasting its own PRIVATE garden, private entrance to the side of the property and allocated parking space in the form of a driveway. Internally, the flat is immaculate with modern fitted kitchen, large lounge with ample mounts of seating and step-up into double bedroom. Recessed shower room and has been furnished nicely — to include a SMEG fridge no less!

- Garden apartment
- Driveway parking
- SMEG fridge!
- Beautifully presented

sq ft